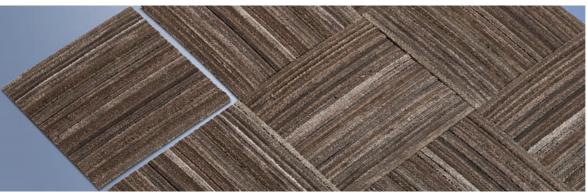

## 29 TIRE-TEX Carpet Tile

- Indoor/Outdoor Use
- Golf Spike Resistant
- Reinforced Rubber Backing

- 5 Year Surface Wear Warranty
- Made from Recycled Truck Tires
- Vacuum or Sweep to Clean

## 29 TIRE-TEX TILES: 3/8" thick

| Size                                                      | Estimated Weight | Description                                      |
|-----------------------------------------------------------|------------------|--------------------------------------------------|
| 12" x 12"                                                 | 2 lbs            | Case quantity 50<br>Also sold individually       |
| Accessories                                               |                  |                                                  |
| Adhesive                                                  | 11 lbs / gal     | Covers approx. 125 sq ft                         |
| MF3B Recess Alum Frame -<br>3/8" full bar length 20' - 6" | —                | For use with Tire-Tex, special cut available*    |
| MF4B Recess Alum Frame -<br>1/2" full bar length 20' - 6" | _                | For use with Cocoa Brush, special cut available* |