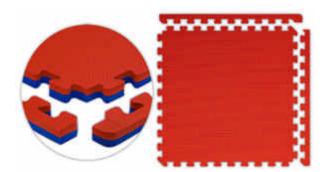

## Jumbo Reversible Red/Royal Blue SoftFloors are 2' x 2' x 7/8" with two attached Borders 25 pieces per carton

High density EVA foam for impact sports (i.e. Martial Arts, Boxing, Tumbling, etc.) and recreation (i.e. Playgrounds, Water Parks, Schools, etc.)