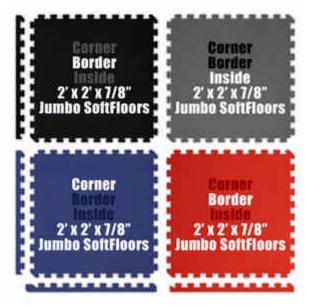

## Jumbo Reversible Black/Grey & Royal Blue/Red SoftFloors are 2' x 2' x 7/8" with two attached Borders 25 pieces per carton

High density EVA foam for impact sports (i.e. Martial Arts, Boxing, Tumbling, etc.) and recreation (i.e. Playgrounds, Water Parks, Schools, etc.)

Jumbo Reversible Black/Grey SoftFloors are 2' x 2' x 7/8" with two attached Border 25 Pieces per carton High density EVA foam for impact sports (i.e. Martial Arts, Boxing, Tumbling, etc.) and recreation (i.e. Playgrounds, Water Parks, Schools, etc.)

## Jumbo Reversible Grey/Black SoftFloors are 2' x 2' x 7/8" with two attached Borders 25 pieces per carton

High density EVA foam for impact sports (i.e. Martial Arts, Boxing, Tumbling, etc.) and recreation (i.e. Playgrounds, Water Parks, Schools, etc.)