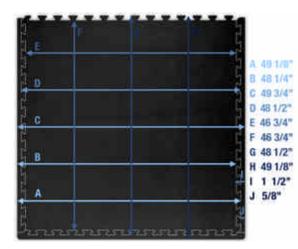

## Jumbo SoftFloors 4' x 4 x 1"

## Jumbo Reversible Black/Grey & Royal Blue/Red SoftFloors are 4' x 4' x 1" with three attached Borders

#### 10 pieces per carton

High density EVA foam for impact sports (i.e. Martial Arts, Boxing, Tumbling, etc.) and recreation (i.e. Playgrounds, Water Parks, Schools, etc.)