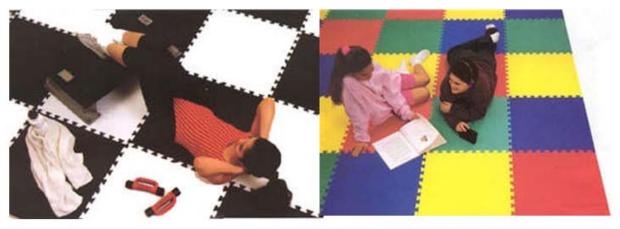

## Puzzle Mats (foam)

Our Puzzle Mats (foam) are a quick and easy way to add an anti- fatigue and designer atmosphere to your living areas. Available in <u>14 colors</u>. Formats: <u>Corner, Center or Border</u>.

CWF Flooring, Inc. 38325 6th Street East, Palmdale, CA 93550 Web: www.CartwheelFactory.Com Tel. 1-661-273-8700