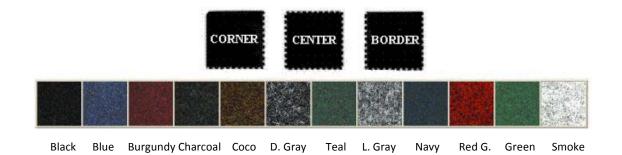

#### Features of Puzzle Mats (carpeted)

| Anti-fatigue properties                 | Anti-slip                                       |
|-----------------------------------------|-------------------------------------------------|
| Colors that suit your taste/environment | Design options that satisfy your creative touch |
| Insulation to cold and vibrations       | Couch to floor relocation becomes lessa busive  |

Our Puzzle Mats (carpeted) are a quick and easy way to add an anti- fatigue and designer atmosphere to your living areas. Available in <u>14 colors</u>. Formats: <u>Corner, Center or Border</u>.

CWF Flooring, Inc. 38325 6th Street East, Palmdale, CA 93550 Tel. 1-661-273-8700 Fax. 1-661-885-8300 www.CartwheelFactory.com E-mail: sales @cartwheelfactory.com