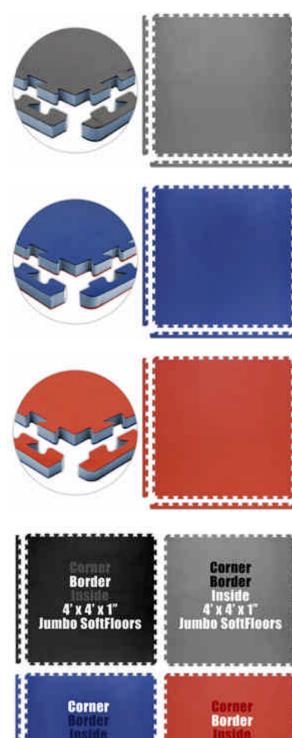

## Jumbo SoftFloors 4' x 4 x 1"

## Jumbo Reversible Black/Grey & Royal Blue/Red SoftFloors are 4' x 4' x 1" with three attached Borders

#### Jumbo Reversible Black/Grey SoftFloors are 4' x 4' x 1" with three attached Borders 10 pieces per carton

4' x 4' x 1" Jumbo SoftFloors 4' x 4' x 1" Jumbo SoftFloors

## Jumbo Reversible Grey/Black SoftFloors are 4' x 4' x 1" with three attached Borders 10 pieces per carton

High density EVA foam for impact sports (i.e. Martial Arts, Boxing, Tumbling, etc.) and recreation (i.e. Playgrounds, Water Parks, Schools, etc.)

## Jumbo Reversible Royal Blue/Red SoftFloors are 4' x 4' x 1" with three attached Borders 10 pieces per carton

High density EVA foam for impact sports (i.e. Martial Arts, Boxing, Tumbling, etc.) and recreation (i.e. Playgrounds, Water Parks, Schools, etc.)