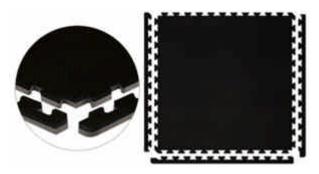

## Puzzle Mats (foam)

Our Puzzle Mats (foam) are a quick and easy way to add an anti- fatigue and designer atmosphere to your living areas. Available in <u>14 colors</u>. Formats: <u>Corner, Center or Border</u>.

CWF Flooring, Inc. 38325 6th Street East, Palmdale, CA 93550 Web: www.CartwheelFactory.Com Tel. 1-661-273-8700