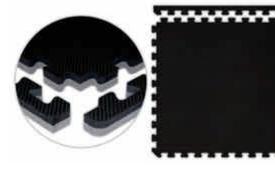

# Jumbo SoftFloors 2' x 2 x 7/8"

## Jumbo Reversible Black/Grey & Royal Blue/Red SoftFloors are 2' x 2' x 7/8" with two attached Borders 25 pieces per carton

High density EVA foam for impact sports (i.e. Martial Arts, Boxing, Tumbling, etc.) and recreation (i.e. Playgrounds, Water Parks, Schools, etc.)