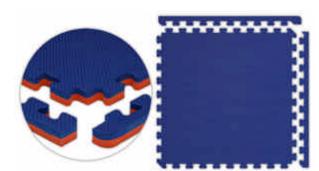

## Jumbo Reversible Royal Blue/Red SoftFloors are 2' x 2' x 7/8" with two attached Borders 25 pieces per carton

## Jumbo Reversible Red/Royal Blue SoftFloors are 2' x 2' x 7/8" with two attached Borders 25 pieces per carton

High density EVA foam for impact sports (i.e. Martial Arts, Boxing, Tumbling, etc.) and recreation (i.e. Playgrounds, Water Parks, Schools, etc.)