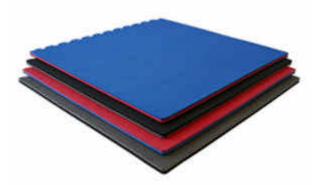

## Puzzle Mats (foam)

Our Puzzle Mats (foam) are a quick and easy way to add an anti- fatigue and designer atmosphere to your living areas. Available in <u>14 colors</u>. Formats: <u>Corner, Center or Border</u>.

CWF Flooring, Inc. 38325 6th Street East, Palmdale, CA 93550 Web: www.CartwheelFactory.Com Tel. 1-661-273-8700