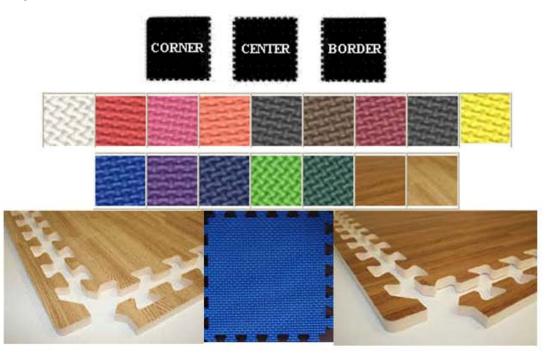

#### Features of Puzzle Mats (foam)

| Anti-fatigue properties                 | Anti-slip                                       |
|-----------------------------------------|-------------------------------------------------|
| Colors that suit your taste/environment | Design options that satisfy your creative touch |
| Insulation to cold and vibrations       | Couch to floor relocation becomes less abusive  |

Our Puzzle Mats (foam) are a quick and easy way to add an anti- fatigue and designer atmosphere to your living areas. Available in <u>14 colors</u>. Formats: <u>Corner, Center or Border</u>.

CWF Flooring, Inc. 38325 6th Street East, Palmdale, CA 93550 Web: www.CartwheelFactory.Com Tel. 1-661-273-8700