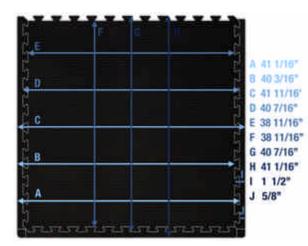

## Jumbo SoftFloors 1m x 1m x 20mm

#### Jumbo Reversible Black/Grey & Royal Blue/Red SoftFloors are (1m x 1m x 20mm) 40" x 40" x 7/8" with three attached Borders 10 pieces per carton

High density EVA foam for impact sports (i.e. Martial Arts, Boxing, Tumbling, etc.) and recreation (i.e. Playgrounds, Water Parks, Schools, etc.)