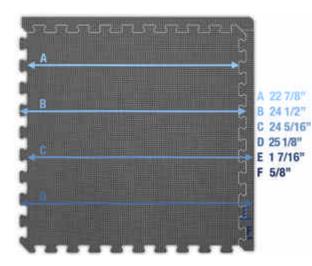

# Jumbo SoftFloors 2' x 2 x 7/8"

## Jumbo Reversible Black/Grey & Royal Blue/Red SoftFloors are 2' x 2' x 7/8" with two attached Borders 25 pieces per carton

High density EVA foam for impact sports (i.e. Martial Arts, Boxing, Tumbling, etc.) and recreation (i.e. Playgrounds, Water Parks, Schools, etc.)