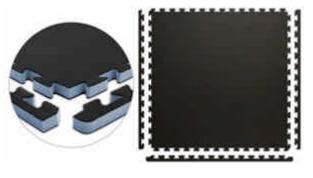

## Jumbo Reversible Black/Grey & Royal Blue/Red SoftFloors are 2' x 2' x 7/8" with two attached Borders 25 pieces per carton

High density EVA foam for impact sports (i.e. Martial Arts, Boxing, Tumbling, etc.) and recreation (i.e. Playgrounds, Water Parks, Schools, etc.)

Jumbo Reversible Black/Grey SoftFloors are 2' x 2' x 7/8" with two attached Border 25 Pieces per carton High density EVA foam for impact sports (i.e. Martial Arts, Boxing, Tumbling, etc.) and recreation (i.e. Playgrounds, Water Parks, Schools, etc.)

## Jumbo Reversible Grey/Black SoftFloors are 2' x 2' x 7/8" with two attached Borders 25 pieces per carton

High density EVA foam for impact sports (i.e. Martial Arts, Boxing, Tumbling, etc.) and recreation (i.e. Playgrounds, Water Parks, Schools, etc.)