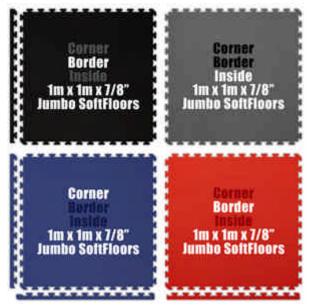

## Jumbo SoftFloors 1m x 1m x 20mm

#### Jumbo Reversible Black/Grey & Royal Blue/Red SoftFloors are (1m x 1m x 20mm) 40" x 40" x 7/8" with three attached Borders 10 pieces per carton

High density EVA foam for impact sports (i.e. Martial Arts, Boxing, Tumbling, etc.) and recreation (i.e. Playgrounds, Water Parks, Schools, etc.)