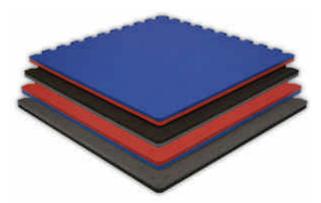

## Puzzle Mats (foam)

Our Puzzle Mats (foam) are a quick and easy way to add an anti- fatigue and designer atmosphere to your living areas. Available in <u>14 colors</u>. Formats: <u>Corner, Center or Border</u>.

CWF Flooring, Inc. 38325 6th Street East, Palmdale, CA 93550 Web: www.CartwheelFactory.Com Tel. 1-661-273-8700