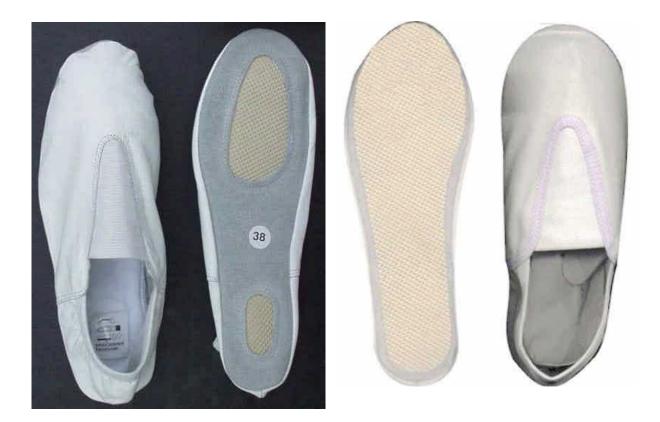

Upper is made of durable white canvas and fits snugly to the foot with a triangular elastic throat. The sole has foam padding inside and high qualthe bottom for positive traction when vaulting, trampoline or tumbling.

White Only Model 809

CWF Flooring, Inc. 38325 6th Street East Palmdale, CA 93550 www.cartwheelfactory.com/trampoline-shoes.html