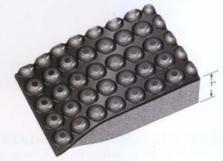

## REFLEX BEAUTY SALON MATS

- Reflex Anti-Fatigue Mats provide a dual action blend of sponge with vertical column support.
- The super resilient closed cell polymeric sponge base encourages subtle movement of leg and calf muscles, which promotes blood flow to the heart.
- The solid domed Reflex surface is compliant, taking the shape of the foot and providing
  equal support over the entire footprint. At the same time it becomes very aggressive,
  providing an upward vertical force and simple manipulation of areas of the feet. This
  relieves tension and breaks up patterns of stress in other parts of the body to an
  amazing extent.
- As time marches on, it marches on your feet and Reflex Anti-Fatigue Mats help to stimulate your feet and provide pivot point ease. The bonus is good circulation and a healthful life.
- Reflex Anti-Fatigue Mats are available in two styles. The Single Sponge style is 9/16" thick and the Double Sponge is a full 1" thick, double the thickness of ordinary mats.
- Patent Pending