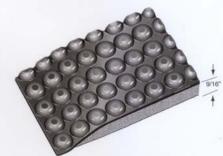

## REFLEX BEAUTY SALON MATS

- Reflex Anti-Fatigue Mats provide a dual action blend of sponge with vertical column support.
- The super resilient closed cell polymeric sponge base encourages subtle movement of leg and calf muscles, which promotes blood flow to the heart.
- The solid domed Reflex surface is compliant, taking the shape of the foot and providing
  equal support over the entire footprint. At the same time it becomes very aggressive,
  providing an upward vertical force and simple manipulation of areas of the feet. This
  relieves tension and breaks up patterns of stress in other parts of the body to an
  amazing extent.
- As time marches on, it marches on your feet and Reflex Anti-Fatigue Mats help to stimulate your feet and provide pivot point ease. The bonus is good circulation and a healthful life.
- Reflex Anti-Fatigue Mats are available in two styles. The Single Sponge style is 9/16" thick and the Double Sponge is a full 1" thick, double the thickness of ordinary mats.
- Patent Pending