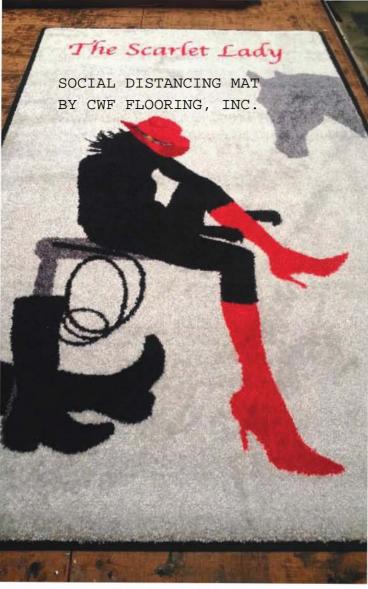

## 46 DIGI-PRINT Computer Printed Logo Mat

Create a totally personalized image of your business.

- Easy to Clean
- Cleated Rubber Backing
- Vibrant Colors
- Continuous Filament Nylon Yarn

| 46 DIGI-PRINT: 7/16" thick |                                           |                                                                                                                                                                                                    |                                                                                                                                                                                                                                                                                         |
|----------------------------|-----------------------