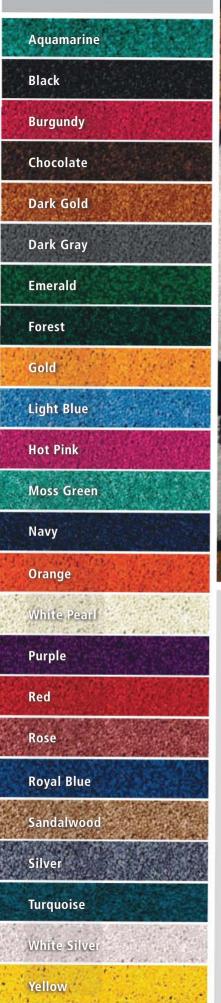

## 46 DIGI-PRINT Computer Printed Logo Mat

Create a totally personalized image of your business.

- Easy to Clean
- Cleated Rubber Backing
- Vibrant Colors
- Continuous Filament Nylon Yarn

| 46 DIGI-PRINT: 7/16" thick |                                           |                                                                                                                                                                                                    |                                                                                                                                                                                                                                                                                         |
|----------------------------|---------------------