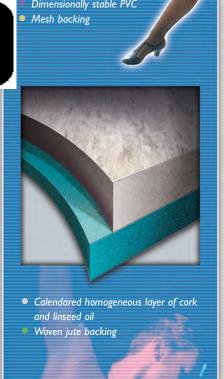

## **Roscoleum Flooring**

## A CWF Flooring, Inc. Company

This is Rosco's version of "Battleship Linoleum". This hardwearing floor provides an ideal surface for all your heaviest traffic areas. Roscoleum stands up to tap, flamenco and Irish dance but will easily accommodate soft shoe styles, too. Roscoleum is available in Black and Grey. Sold only by the full roll; cut footage is not available.