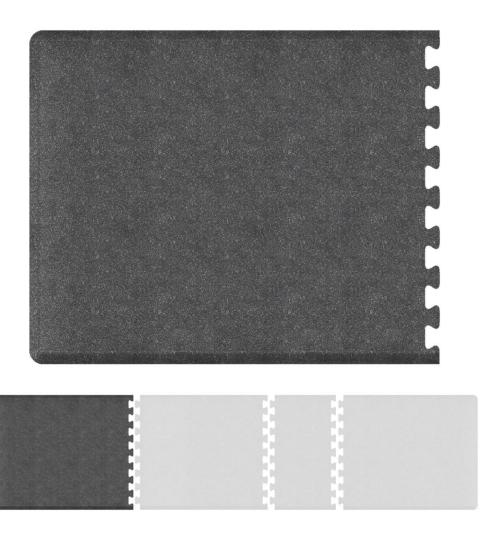

## INTERLOCKING SALON MATS

Same great benefits as all other CWF Flooing, Inc. Mats with the added functionality that allows you to customize your salon with one continuous mat.

The Infinity Mats come as puzzle piece sections that connect to create a clean, attractive, uniform look. Accommodates all chair types. Y cpv'Uo ctv'Uvgr 'eqo lqtv'cpf 'f wtcdkrkv{ ."dw'ewnqo k| gf 'vq'hkv'{ qwt 'ur cegA' Uwr tgo g'Rw| | rgRkgeg'O cw'r tqxkf g''y g'r tgo kwo 'r gthqto cpeg'qh'c'tgi wrct'Uwr tgo g'o cv.'kp'c'ewnqo k| gf " \$''y kem'o cv ''y cv'cmqy u''{ qw'vq''f kevcy''y g''rgpi vj .''y kf vj .''cpf ''uj cr g0'Vj g''kpvgtrqenkpi '')r w| | rg)'gf i gu'r tqxkf g''ghhqtvrguu''cuugo dn{ ''cpf '' ecp''dg''gcukn{ 'f kwo cpvrgf 'hqt''o qxkpi ''cpf ''ergcpkpi 0'Y kj ''wprko kgf ''qr vkqpu ''ugrgev'y g''tki j v'hkv'vq''uwkv''{ qwt ''pggf u0''''' Cxckrcdng''y kj ''{ gmqy ''uchgv{ ''dqtf gtu0'Cxckrcdng''kp''ewnqo ''ukl gu.''kpenrf kpi ''6)'twppgtu0

A CWF Flooring, Inc. Company

4.75 ft Left or Right Ends

5ft. Center Mats 2.25 ft Spacer